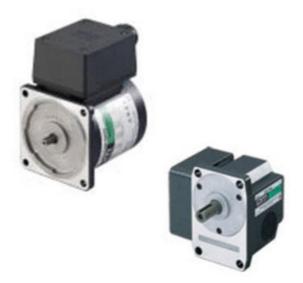

## ORIENTAL MOTOR - 80MM 25W QUICK REVERSE MOTOR WITH RIGHT ANGLE HOLLOW SHAFT GEARBOX

4RK25GN-CW2TE+4GN90RH 80mm quick reversible motor 25W 220/230V terminal box 1ph 50/60Hz + 80MM Right angle hollow shaft gearbox 90:1

## PRODUCT DESCRIPTION

Standard induction AC motors from Oriental Motor. Single phase powered, with a friction plate at the rear of the motor for quick stopping and light holding.

Permanent friction allows for a maximum of 30 minute operation before cool down.